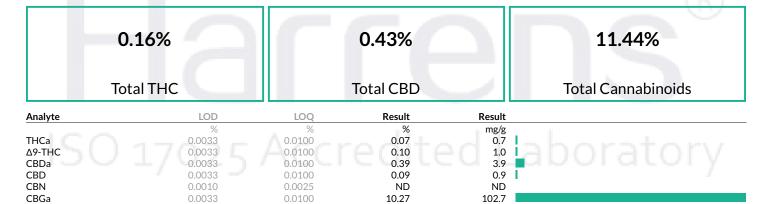

## Summary

Date Tested Result

Batch

Complete 02/08/2021 Cannabinoids Complete Moisture 02/05/2021 13.50%

Cannabinoids Complete

0.52

0.16

0.43

11.44

5.2

1.60

4.30

114.4

Determination of Cannabinoids by HPLC, HL223

Total THC = THCa \* 0.877 + Δ9-THC Total CBD = CBDa \* 0.877 + CBD

ND = Not Detected; NR = Not Reported; LOD = Limit of Detection; The reported result is based on a sample weight with the applicable moisture content for that sample; Unless otherwise stated all quality control samples performed within specifications established by the Laboratory. HL105.10-01

CBG

Total

**Total THC** 

**Total CBD** 

Confident Cannabis All Rights Reserved support@confidentcannabis.com (866) 506-5866 www.confidentcannabis.com

ISO 17025 accredited by A2LA (Certificate No: 4074.01 & 4074.02). Sampling Procedure: SOP HL 110.2; Foreign Material: UV light/Microscope SOP HL 323, SOP HL 324; Water Activity; Water Activity Meter SOP HL 238; Moisture: Drying Oven SOP HL217.1; All LQC ran in accordance with 16 CCR sec. 5730. This product has been tested by Harrens Lab Inc. using valid testing methodologies and a quality system as required by state law. Values reported relate only to the product tested. Harrens Lab Inc. makes no claims as to the efficacy, safety or other risks associated with any detected or non-detected levels of any compounds reported herein. This Certificate shall not be reproduced except in full, without the written approval of Harrens Lab Inc.