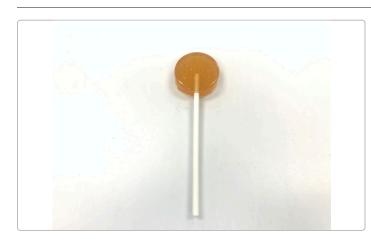

## **Blood Orange**

Sample ID: HR20210290390

Strain: Blood Orange Matrix: Ingestible

Type: Orally-Dissolving Product Sample Size: 30 g; Batch:

Produced:

Collected: 02/26/2021

Received: 02/26/2021

Completed: 03/01/2021 Batch#: BO-022621-Tri