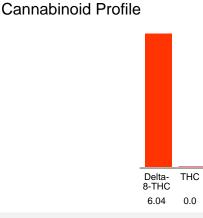

## Cannabinoid Profile by HPLC

**Total Cannabinoids** 

| Cannabinoid                                       | % wt | mg/g |
|---------------------------------------------------|------|------|
| Delta-8-THC                                       | 6.04 | 60.4 |
| ТНС                                               | 0.0  | 0.0  |
| Total Cannabinoids                                | 6.04 | 60.4 |
| Calculated THC Yield                              | 0.00 | 0.00 |
| Calculated CBD Yield                              | 0.00 | 0.00 |
| Calculated Maximum THC Yield = THC + 0.877 * THCA |      |      |
| Calculated Maximum CBD Yield = CBD + 0.877 * CBDA |      |      |