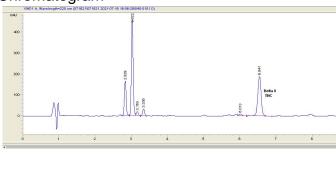

#### Chromatogram

## Cannabinoid Profile by HPLC

**Total Cannabinoids** 

| Cannabinoid                                       | % wt | mg/g |
|---------------------------------------------------|------|------|
| Delta-8-THC                                       | 6.04 | 60.4 |
| ТНС                                               | 0.0  | 0.0  |
| Total Cannabinoids                                | 6.04 | 60.4 |
| Calculated THC Yield                              | 0.00 | 0.00 |
| Calculated CBD Yield                              | 0.00 | 0.00 |
| Calculated Maximum THC Yield = THC + 0.877 * THCA |      |      |
| Calculated Maximum CBD Yield = CBD + 0.877 * CBDA |      |      |