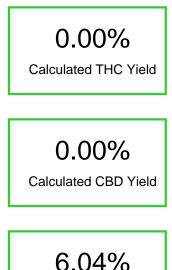

## Cannabinoid Profile by HPLC

**Total Cannabinoids** 

| Cannabinoid                                       | % wt | mg/g |
|---------------------------------------------------|------|------|
| Delta-8-THC                                       | 6.04 | 60.4 |
| ТНС                                               | 0.0  | 0.0  |
| Total Cannabinoids                                | 6.04 | 60.4 |
| Calculated THC Yield                              | 0.00 | 0.00 |
| Calculated CBD Yield                              | 0.00 | 0.00 |
| Calculated Maximum THC Yield = THC + 0.877 * THCA |      |      |
| Calculated Maximum CBD Yield = CBD + 0.877 * CBDA |      |      |