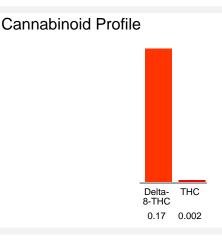

## Cannabinoid Profile by HPLC

| Cannabinoid                                       | % wt             | mg/unit |
|---------------------------------------------------|------------------|---------|
| Delta-8-THC                                       | 0.17             | 23.8    |
| THC                                               | 0.002            | 0.28    |
| Total Cannabinoids                                | 0.17             | 24.1    |
| Calculated THC Yield                              | 0.00             | 0.28    |
| Calculated CBD Yield                              | 0.00             | 0.00    |
| Calculated Maximum THC Yield = THC + 0.877 * THCA |                  |         |
| Calculated Maximum CBD Yield = CB                 | D + 0.877 * CBDA |         |