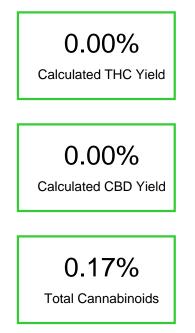

## Cannabinoid Profile by HPLC

| Cannabinoid                                       | % wt             | mg/unit |
|---------------------------------------------------|------------------|---------|
| Delta-8-THC                                       | 0.17             | 23.8    |
| THC                                               | 0.002            | 0.28    |
| Total Cannabinoids                                | 0.17             | 24.1    |
| Calculated THC Yield                              | 0.00             | 0.28    |
| Calculated CBD Yield                              | 0.00             | 0.00    |
| Calculated Maximum THC Yield = THC + 0.877 * THCA |                  |         |
| Calculated Maximum CBD Yield = CB                 | D + 0.877 * CBDA |         |