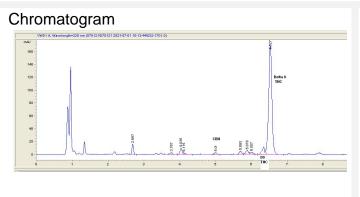

## Cannabinoid Profile by HPLC

| Cannabinoid                                       | % wt             | mg/unit |
|---------------------------------------------------|------------------|---------|
| Delta-8-THC                                       | 0.17             | 23.8    |
| THC                                               | 0.002            | 0.28    |
| Total Cannabinoids                                | 0.17             | 24.1    |
| Calculated THC Yield                              | 0.00             | 0.28    |
| Calculated CBD Yield                              | 0.00             | 0.00    |
| Calculated Maximum THC Yield = THC + 0.877 * THCA |                  |         |
| Calculated Maximum CBD Yield = CB                 | D + 0.877 * CBDA |         |