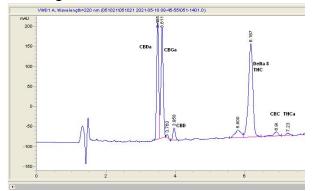

# **Marin Analytics**

## **Analysis Report**

HHemp.Co. info@hhemp.co

### Sample 315-051021-004

Chief Stix Delta 8

Sample Submitted: 05-10-2021; Report Date: 05-10-2021

### Chief Stix Delta8 Infused 60mg

Plant Material

#### Chromatogram





#### Cannabinoid Profile by HPLC

0.07%

Calculated THC Yield

2.75%

Calculated CBD Yield

12.50%

**Total Cannabinoids** 

| Cannabinoid               | % wt  | mg/g  |
|---------------------------|-------|-------|
| CBDA                      | 2.73  | 27.3  |
| CBGA                      | 2.94  | 29.4  |
| CBG                       | 0.17  | 1.7   |
| CBD                       | 0.36  | 3.6   |
| Delta-8-THC               | 6.05  | 60.5  |
| THC                       | 0.0   | 0.0   |
| CBC                       | 0.17  | 1.7   |
| THCA                      | 0.08  | 0.8   |
| <b>Total Cannabinoids</b> | 12.50 | 125.0 |
| Calculated THC Yield      | 0.07  | 0.70  |
| Calculated CBD Yield      | 2.75  | 27.54 |

Calculated Maximum THC Yield = THC + 0.877 \* THCA Calculated Maximum CB