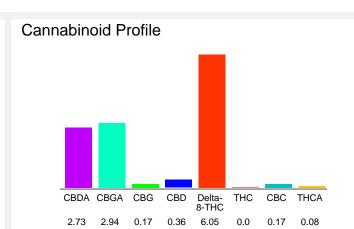

#### Cannabinoid Profile by HPLC

0.07%

Calculated THC Yield

2.75%

Calculated CBD Yield

12.50%

**Total Cannabinoids** 

| Cannabinoid               | % wt  | mg/g  |
|---------------------------|-------|-------|
| CBDA                      | 2.73  | 27.3  |
| CBGA                      | 2.94  | 29.4  |
| CBG                       | 0.17  | 1.7   |
| CBD                       | 0.36  | 3.6   |
| Delta-8-THC               | 6.05  | 60.5  |
| THC                       | 0.0   | 0.0   |
| CBC                       | 0.17  | 1.7   |
| THCA                      | 0.08  | 0.8   |
| <b>Total Cannabinoids</b> | 12.50 | 125.0 |
| Calculated THC Yield      | 0.07  | 0.70  |
| Calculated CBD Yield      | 2.75  | 27.54 |

Calculated Maximum THC Yield = THC + 0.877 \* THCA Calculated Maximum CBD Yield = CBD + 0.877 \* CBDA

Marin Analytics, LLC 250 Bel Marin Keys Blvd, Suite D4 Novato, CA 94949

415-936-6477 / sarabiancalana1@gmail.com