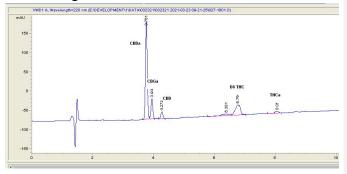

# **Marin Analytics**

## **Analysis Report**

HHemp.Co info@hhemp.co

Sample 236-032321-009

Chief Sitx Hemp Smokes

Sample Submitted: 03-23-2021; Report Date: 05-10-2021

### Chief Stix Delta8 Infused 30mg

Plant Material

#### Chromatogram





#### Cannabinoid Profile by HPLC

0.23%

Calculated THC Yield

8.55%

Calculated CBD Yield

15.70%

**Total Cannabinoids** 

| Cannabinoid                       | % wt             | mg/g  |
|-----------------------------------|------------------|-------|
| CBDA                              | 8.81             | 88.1  |
| CBGA                              | 1.89             | 18.9  |
| CBD                               | 0.82             | 8.2   |
| Delta-8-THC                       | 3.92             | 39.2  |
| THC                               | 0.0              | 0.0   |
| THCA                              | 0.26             | 2.6   |
| <b>Total Cannabinoids</b>         | 15.70            | 157.0 |
| Calculated THC Yield              | 0.23             | 2.28  |
| Calculated CBD Yiel