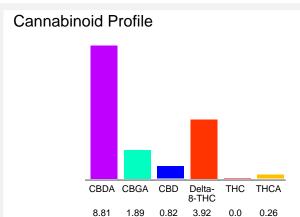

#### Cannabinoid Profile by HPLC

0.23%

Calculated THC Yield

8.55%

Calculated CBD Yield

15.70%

**Total Cannabinoids** 

| Cannabinoid                       | % wt             | mg/g  |
|-----------------------------------|------------------|-------|
| CBDA                              | 8.81             | 88.1  |
| CBGA                              | 1.89             | 18.9  |
| CBD                               | 0.82             | 8.2   |
| Delta-8-THC                       | 3.92             | 39.2  |
| THC                               | 0.0              | 0.0   |
| THCA                              | 0.26             | 2.6   |
| <b>Total Cannabinoids</b>         | 15.70            | 157.0 |
| Calculated THC Yield              | 0.23             | 2.28  |
| Calculated CBD Yield              | 8.55             | 85.46 |
| Calculated Maximum THC Viold - TH | C + 0.977 * TUCA |       |

Calculated Maximum THC Yield = THC + 0.877 \* THCA Calculated Maximum CBD Yield = CBD + 0.877 \* CBDA

Marin Analytics, LLC 250 Bel Marin Keys Blvd, Suite D4 Novato, CA 94949

415-936-6477 / sarabiancalana1@gmail.com