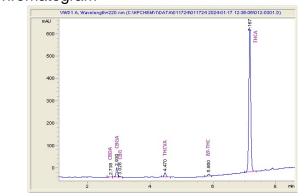

## Sample 722-011624-003

THCA Hemp Flower - Planet Sherb

Delta-9-THC

THCV

0.064 1.146 0.706 0.259 23.103

% wt

THCA

mg/g

## Cannabinoid Profile by HPLC

| CBDA                                              | 0.064 | 0.64   |
|---------------------------------------------------|-------|--------|
| CBGA                                              | 1.146 | 11.46  |
| THCVa                                             | 0.706 | 7.06   |
| Delta-9-THC                                       | 0.259 | 2.59   |
| THCA                                              | 23.1  | 231.03 |
| Total Cannabinoids                                | 25.28 | 252.8  |
| Calculated Total THC                              | 20.52 | 205.20 |
| Calculated CBD Yield                              | 0.06  | 0.56   |
| Calculated Total THC = Delta-9-THC + 0.877 * THCA |       |        |
| Calculated Maximum CBD Yield = CBD + 0.877 * CBDA |       |        |

CBDA CBGA

**Cannabinoid Profile** 

Marin Analytics, LLC 250 Bel Marin Keys Blvd, Suite D4 Novato, CA 94949

833-321-TEST / info@marinanalytics.com

Mike Clemmons Lab Manager

This sample has been tested by Marin Analytics, LLC using valid testing methodologies and a quality system. Values reported relate only to the sample tested. Marin Analytics, LLC makes no claims as to the efficacy, safety, or other risks associated with any detected or non-detected levels of any compounds reported herein. This Certificate shall not be reproduced except in full without the written approval of Marin Analytics, LLC. Copyright 2023 Marin Analytics, LLC All Rights Reserved.