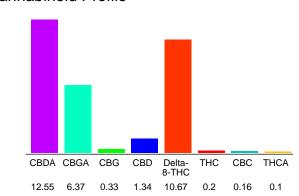

# Cannabinoid Profile

### Cannabinoid Profile by HPLC

0.29% Calculated THC Yield

12.35%

Calculated CBD Yield

31.72%

**Total Cannabinoids** 

| Cannabinoid          | % wt  | mg/unit |
|----------------------|-------|---------|
| CBDA                 | 12.55 | 251.0   |
| CBGA                 | 6.37  | 127.4   |
| CBG                  | 0.33  | 6.6     |
| CBD                  | 1.34  | 26.8    |
| Delta-8-THC          | 10.67 | 213.4   |
| THC                  | 0.2   | 4.0     |
| CBC                  | 0.16  | 3.2     |
| THCA                 | 0.1   | 2.0     |
| Total Cannabinoids   | 31.72 | 634.4   |
| Calculated THC Yield | 0.29  | 5.75    |
| Calculated CBD Yield | 12.35 | 246.93  |