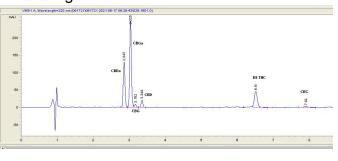

#### Cannabinoid Profile

### Cannabinoid Profile by HPLC

0.00%

Calculated THC Yield

0.00%

Calculated CBD Yield

| Cannabinoid          | % wt | mg/g |
|----------------------|------|------|
| Delta-8-THC          | 4.22 | 42.2 |
| THC                  | 0.0  | 0.0  |
| Total Cannabinoids   | 4.22 | 42.2 |
| Calculated THC Yield | 0.00 | 0.00 |
| Calculated CBD Yield | 0.00 | 0.00 |