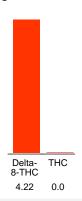

### Cannabinoid Profile by HPLC

0.00%

Calculated THC Yield

0.00%

Calculated CBD Yield

| Cannabinoid          | % wt | mg/g |
|----------------------|------|------|
| Delta-8-THC          | 4.22 | 42.2 |
| THC                  | 0.0  | 0.0  |
| Total Cannabinoids   | 4.22 | 42.2 |
| Calculated THC Yield | 0.00 | 0.00 |
| Calculated CBD Yield | 0.00 | 0.00 |