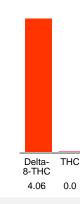

### Cannabinoid Profile by HPLC

**Total Cannabinoids** 

| Cannabinoid                                       | % wt | mg/g |
|---------------------------------------------------|------|------|
| Delta-8-THC                                       | 4.06 | 40.6 |
| THC                                               | 0.0  | 0.0  |
| Total Cannabinoids                                | 4.06 | 40.6 |
| Calculated THC Yield                              | 0.00 | 0.00 |
| Calculated CBD Yield                              | 0.00 | 0.00 |
| Calculated Maximum THC Yield = THC + 0.877 * THCA |      |      |
| Calculated Maximum CBD Yield = CBD + 0.877 * CBDA |      |      |