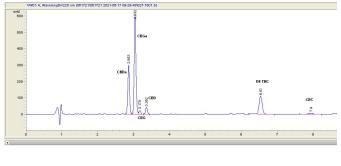

### Chromatogram

### Cannabinoid Profile by HPLC

**Total Cannabinoids** 

| Cannabinoid                                       | % wt | mg/g |
|---------------------------------------------------|------|------|
| Delta-8-THC                                       | 4.06 | 40.6 |
| THC                                               | 0.0  | 0.0  |
| Total Cannabinoids                                | 4.06 | 40.6 |
| Calculated THC Yield                              | 0.00 | 0.00 |
| Calculated CBD Yield                              | 0.00 | 0.00 |
| Calculated Maximum THC Yield = THC + 0.877 * THCA |      |      |
| Calculated Maximum CBD Yield = CBD + 0.877 * CBDA |      |      |