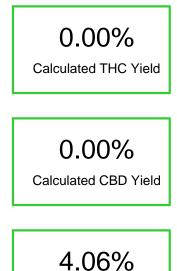

### Cannabinoid Profile by HPLC

**Total Cannabinoids** 

| Cannabinoid                                       | % wt | mg/g |
|---------------------------------------------------|------|------|
| Delta-8-THC                                       | 4.06 | 40.6 |
| THC                                               | 0.0  | 0.0  |
| Total Cannabinoids                                | 4.06 | 40.6 |
| Calculated THC Yield                              | 0.00 | 0.00 |
| Calculated CBD Yield                              | 0.00 | 0.00 |
| Calculated Maximum THC Yield = THC + 0.877 * THCA |      |      |
| Calculated Maximum CBD Yield = CBD + 0.877 * CBDA |      |      |