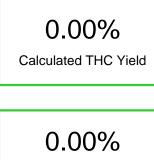

### Cannabinoid Profile by HPLC

Calculated CBD Yield

3.39% Total Cannabinoids

| Cannabinoid                                       | % wt | mg/g |
|---------------------------------------------------|------|------|
| Delta-8-THC                                       | 3.39 | 33.9 |
| THC                                               | 0.0  | 0.0  |
| Total Cannabinoids                                | 3.39 | 33.9 |
| Calculated THC Yield                              | 0.00 | 0.00 |
| Calculated CBD Yield                              | 0.00 | 0.00 |
| Calculated Maximum THC Yield = THC + 0.877 * THCA |      |      |
| Calculated Maximum CBD Yield = CBD + 0.877 * CBDA |      |      |