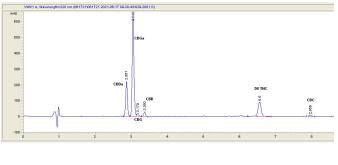

### Chromatogram

### Cannabinoid Profile by HPLC

Calculated CBD Yield

3.39% Total Cannabinoids

| Cannabinoid                                       | % wt | mg/g |
|---------------------------------------------------|------|------|
| Delta-8-THC                                       | 3.39 | 33.9 |
| THC                                               | 0.0  | 0.0  |
| Total Cannabinoids                                | 3.39 | 33.9 |
| Calculated THC Yield                              | 0.00 | 0.00 |
| Calculated CBD Yield                              | 0.00 | 0.00 |
| Calculated Maximum THC Yield = THC + 0.877 * THCA |      |      |
| Calculated Maximum CBD Yield = CBD + 0.877 * CBDA |      |      |