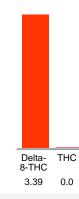

### Cannabinoid Profile by HPLC

Calculated CBD Yield

3.39% Total Cannabinoids

| Cannabinoid                                       | % wt | mg/g |
|---------------------------------------------------|------|------|
| Delta-8-THC                                       | 3.39 | 33.9 |
| THC                                               | 0.0  | 0.0  |
| Total Cannabinoids                                | 3.39 | 33.9 |
| Calculated THC Yield                              | 0.00 | 0.00 |
| Calculated CBD Yield                              | 0.00 | 0.00 |
| Calculated Maximum THC Yield = THC + 0.877 * THCA |      |      |
| Calculated Maximum CBD Yield = CBD + 0.877 * CBDA |      |      |