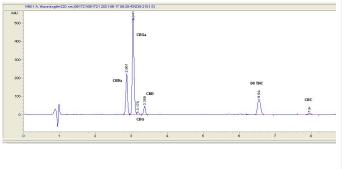

### Chromatogram

% wt

### Cannabinoid Profile by HPLC

4.61%

**Total Cannabinoids** 

Delta-8-THC 4.61 46.1 THC 0.0 0.0 **Total Cannabinoids** 4.61 46.1 **Calculated THC Yield** 0.00 0.00 Calculated CBD Yield 0.00 0.00 Calculated Maximum THC Yield = THC + 0.877 \* THCA Calculated Maximum CBD Yield = CBD + 0.877 \* CBDA