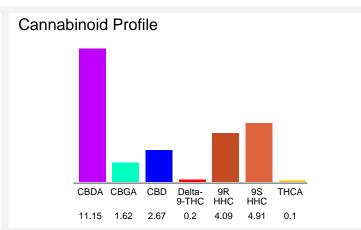

#### Cannabinoid Profile by HPLC

0.29%

Calculated Delta-9-THC Yield

12.45%

Calculated CBD Yield

24.74%

**Total Cannabinoids** 

| Cannabinoid                  | % wt  | mg/g   |
|------------------------------|-------|--------|
| CBDA                         | 11.15 | 111.5  |
| CBGA                         | 1.62  | 16.2   |
| CBD                          | 2.67  | 26.7   |
| Delta-9-THC                  | 0.2   | 2.0    |
| 9R HHC                       | 4.09  | 40.9   |
| 9S HHC                       | 4.91  | 49.1   |
| THCA                         | 0.1   | 1.0    |
| Total Cannabinoids           | 24.74 | 247.4  |
| Calculated Delta-9-THC Yield | 0.29  | 2.88   |
| Calculated CBD Yield         | 12.45 | 124.49 |