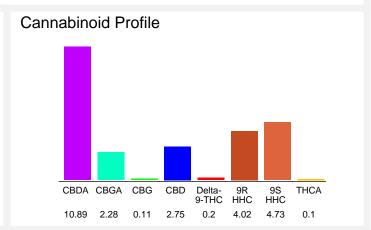

#### Cannabinoid Profile by HPLC

0.29%

Calculated Delta-9-THC Yield

12.30%

Calculated CBD Yield

25.08%

**Total Cannabinoids** 

| Cannabinoid                  | % wt  | mg/g   |
|------------------------------|-------|--------|
| CBDA                         | 10.89 | 108.9  |
| CBGA                         | 2.28  | 22.8   |
| CBG                          | 0.11  | 1.1    |
| CBD                          | 2.75  | 27.5   |
| Delta-9-THC                  | 0.2   | 2.0    |
| 9R HHC                       | 4.02  | 40.2   |
| 9S HHC                       | 4.73  | 47.3   |
| THCA                         | 0.1   | 1.0    |
| Total Cannabinoids           | 25.08 | 250.8  |
| Calculated Delta-9-THC Yield | 0.29  | 2.88   |
| Calculated CBD Yield         | 12.30 | 123.01 |