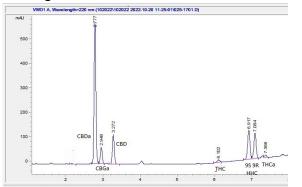

# **Marin Analytics**

## **Analysis Report**

### HHemp.co info@hhemp.co

## Sample 236-102022-579

2ct HHC Preroll Hybrid Tropicana Cookies+Blue Cheesecake

Batch/Lot # R-HHC-0052

Sample Submitted: 10-20-2022; Report Date: 10-20-2022

HHC Moonrock 2/ct Preroll Hybrid Tropicana Cookies+Blue Cheesecake Distillate

Batch/Lot # R-HHC-0052

#### Chromatogram





### Cannabinoid Profile by HPLC

0.29%

Calculated Delta-9-THC Yield

13.55%

Calculated CBD Yield

26.89%

**Total Cannabinoids** 

| Cannabinoid                  | % wt  | mg/g   |
|------------------------------|-------|--------|
| CBDA                         | 12.02 | 120.2  |
| CBGA                         | 1.49  | 14.9   |
| CBD                          | 3.01  | 30.1   |
| Delta-9-THC                  | 0.2   | 2.0    |
| 9R HHC                       | 4.59  | 45.9   |
| 9S HHC                       | 5.48  | 54.8   |
| THCA                         | 0.1   | 1.0    |
| Total Cannabinoids           | 26.89 | 268.9  |
| Calculated Delta-9-THC Yield | 0.29  | 2.88   |
| Calculated CBD Yield         | 13.55 | 135.52 |

Calculated Maximum Delta-9-THC Yield = Delta-9-THC + 0.877 \*