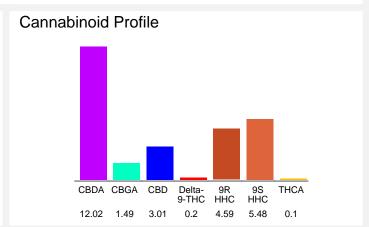

### Cannabinoid Profile by HPLC

0.29%

Calculated Delta-9-THC Yield

13.55%

Calculated CBD Yield

26.89%

**Total Cannabinoids** 

| Cannabinoid                  | % wt  | mg/g   |
|------------------------------|-------|--------|
| CBDA                         | 12.02 | 120.2  |
| CBGA                         | 1.49  | 14.9   |
| CBD                          | 3.01  | 30.1   |
| Delta-9-THC                  | 0.2   | 2.0    |
| 9R HHC                       | 4.59  | 45.9   |
| 9S HHC                       | 5.48  | 54.8   |
| THCA                         | 0.1   | 1.0    |
| Total Cannabinoids           | 26.89 | 268.9  |
| Calculated Delta-9-THC Yield | 0.29  | 2.88   |
| Calculated CBD Yield         | 13.55 | 135.52 |