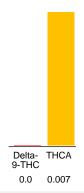

### Cannabinoid Profile by HPLC

0.01%

Calculated Delta-9-THC Yield

0.00%

Calculated CBD Yield

0.01%

**Total Cannabinoids** 

| Cannabinoid                  | % wt  | mg/unit |
|------------------------------|-------|---------|
| Delta-9-THC                  | 0.0   | 0.0     |
| THCA                         | 0.007 | 0.441   |
| Total Cannabinoids           | 0.01  | 0.4     |
| Calculated Delta-9-THC Yield | 0.01  | 0.39    |
| Calculated CBD Yield         | 0.00  | 0.00    |