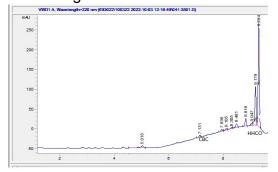

# **Marin Analytics**

# **Analysis Report**

HHemp.co info@hhemp.co

## Sample 236-100322-534

#### Blue Raspberry Gummy HHCO

Sample Submitted: 10-03-2022; Report Date: 10-03-2022

Sample Unit Size: 6.30 g

## Fat Cat CBD HHC-O Gummies 500mg - Blue Razz

Edible: Candy

Batch ID: FC50HHC06

#### Chromatogram



# Cannabinoid Profile



### Cannabinoid Profile by HPLC

0.01%

Calculated Delta-9-THC Yield

0.00%

Calculated CBD Yield

0.01%

**Total Cannabinoids** 

| Cannabinoid                  | % wt  | mg/unit |
|------------------------------|-------|---------|
| Delta-9-THC                  | 0.0   | 0.0     |
| THCA                         | 0.007 | 0.441   |
| Total Cannabinoids           | 0.01  | 0.4     |
| Calculated Delta-9-THC Yield | 0.01  | 0.39    |
| Calculated CBD Yield         | 0.00  | 0.00    |

Calculated Maximum Delta-9-THC Yield = Delta-9-THC + 0.877 \* THCA Calculated Maximum CBD Yield = CBD + 0.877 \* CBDA

Notes: HHCO 0.77% (48.5mg/gummy).

Marin Analytics, LLC 250 Bel Marin Keys Blvd, Suite D4 Novato, CA 94949

415-936-6477 / sarabiancalana1@gmail.com

Sara Biancalana