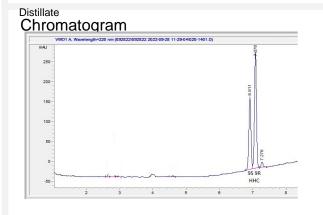

## Cannabinoid Profile by HPLC

0.00% Calculated Delta-9-THC Yield

> 0.00% Calculated CBD Yield

> > 83.80%

**Total Cannabinoids** 

Marin Analytics, LLC 250 Bel Marin Keys Blvd, Suite D4 Novato, CA 94949

415-936-6477 / sarabiancalana1@gmail.com