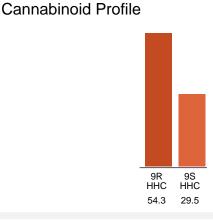

## HHC-Sativa Strawberry Cough+Berry Gelato

Batch/Lot # CS-1GHS-1094

mg/g

543.0

295.0

838.0

0.00

0.00

Sample Submitted: 09-28-2022; Report Date: 09-28-2022

Chief Stix HHC Disposable Pen 1000mg -Strawberry Cough + Berry Gelato - Sativa

Batch/Lot # CS-1GHS-1094

% wt

54.3

29.5

83.80

0.00

Cannabinoid

**Total Cannabinoids** 

Calculated CBD Yield

Calculated Delta-9-THC Yield

Calculated Maximum Delta-9-THC Yield = Delta-9-THC + 0.877 \* THCA

Calculated Maximum CBD Yield = CBD + 0.877 \* CBDA

9R HHC

9S HHC