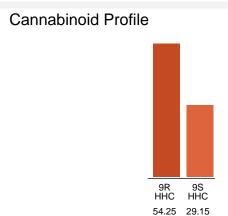

### Cannabinoid Profile by HPLC

0.00%

Calculated Delta-9-THC Yield

0.00%

Calculated CBD Yield

83.40%

**Total Cannabinoids** 

| Cannabinoid                  | % wt  | mg/g  |
|------------------------------|-------|-------|
| 9R HHC                       | 54.25 | 542.5 |
| 9S HHC                       | 29.15 | 291.5 |
| Total Cannabinoids           | 83.40 | 834.0 |
| Calculated Delta-9-THC Yield | 0.00  | 0.00  |
| Calculated CBD Yield         | 0.00  | 0.00  |