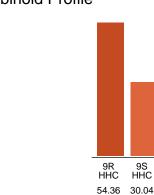

## Cannabinoid Profile by HPLC

0.00%

Calculated Delta-9-THC Yield

0.00% Calculated CBD Yield

84.40%

**Total Cannabinoids** 

| Cannabinoid                                                       | % wt  | mg/g  |
|-------------------------------------------------------------------|-------|-------|
| 9R HHC                                                            | 54.36 | 543.6 |
| 9S HHC                                                            | 30.04 | 300.4 |
| Total Cannabinoids                                                | 84.40 | 844.0 |
| Calculated Delta-9-THC Yield                                      | 0.00  | 0.00  |
| Calculated CBD Yield                                              | 0.00  | 0.00  |
| Calculated Maximum Delta-9-THC Yield = Delta-9-THC + 0.877 * THCA |       |       |

### Cannabinoid Profile