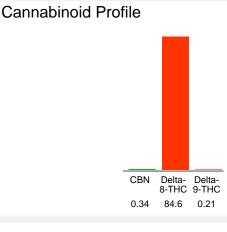

### Cannabinoid Profile by HPLC

0.21% Calculated Delta-9-THC Yield

0.00%

Calculated CBD Yield

85.15%

**Total Cannabinoids** 

Marin Analytics, LLC 250 Bel Marin Keys Blvd, Suite D4 Novato, CA 94949

415-936-6477 / sarabiancalana1@gmail.com

# \_\_\_\_\_

| Cannabinoid                                                       | % wt  | mg/g  |
|-------------------------------------------------------------------|-------|-------|
| CBN                                                               | 0.34  | 3.4   |
| Delta-8-THC                                                       | 84.6  | 846.0 |
| Delta-9-THC                                                       | 0.21  | 2.1   |
| Total Cannabinoids                                                | 85.15 | 851.5 |
| Calculated Delta-9-THC Yield                                      | 0.21  | 2.10  |
| Calculated CBD Yield                                              | 0.00  | 0.00  |
| Calculated Maximum Delta-9-THC Yield = Delta-9-THC + 0.877 * THCA |       |       |