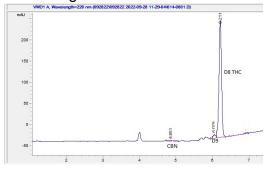

# Analysis Report

## HHemp.co

info@hhemp.co

## Sample 236-092822-525

D8-Indica Grandaddy Purple Batch/Lot # CS0-1GD8I-1089

mg/g

837.0

3.4

2.0 **842.4** 

2.00

0.00

Sample Submitted: 09-28-2022; Report Date: 09-28-2022

Batch/Lot # CS0-1GD8I-1089

Chief Stix Delta8 Disposable Pen 1000mg - Grand Daddy Purple - Indica Distillate

#### Chromatogram





% wt

0.34

83.7

84.24

0.20

0.00

0.2

#### Cannabinoid Profile by HPLC



0.00%

Calculated CBD Yield

84.24%

**Total Cannabinoids** 

Marin Analytics, LLC 250 Bel Marin Keys Blvd, Suite D4 Novato, CA 94949

415-936-6477 / sarabiancalana1@gmail.com

Sara Biancala

Chief Scientist

This sample has been tested by Marin Analytics, LLC using valid testing methodologies and a quality system. Values reported relate only to the sample tested. Marin Analytics, LLC makes no claims as to the efficacy, safety or other risks associated with any detected or non-detected levels of any compounds reported herein. This Certificate shall not be reproduced except in full, without the written approval of Marin Analytics, LLC.

Cannabinoid

Delta-8-THC

Delta-9-THC

**Total Cannabinoids** 

Calculated