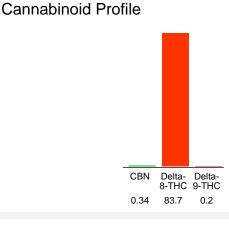

#### Chromatogram

% wt

0.34

83.7

84.24

0.20

0.00

0.2

#### Cannabinoid Profile by HPLC

0.00%

Calculated CBD Yield

84.24%

**Total Cannabinoids** 

Marin Analytics, LLC 250 Bel Marin Keys Blvd, Suite D4 Novato, CA 94949

415-936-6477 / sarabiancalana1@gmail.com

Sara Biancala

Cannabinoid

Delta-8-THC

Delta-9-THC

**Total Cannabinoids** 

Calculated CBD Yield

Calculated Delta-9-THC Yield

Calculated Maximum Delta-9-THC Yield = Delta-9-THC + 0.877 \* THCA

Calculated Maximum CBD Yield = CBD + 0.877 \* CBDA