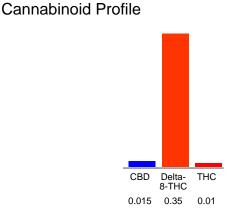

#### Cannabinoid Profile by HPLC

0.01%

Calculated THC Yield

A20/

Calcu

| 0.02%            |
|------------------|
| ulated CBD Yield |

0.38%

**Total Cannabinoids** 

| Cannabinoid                                       | % wt  | mg/unit |
|---------------------------------------------------|-------|---------|
| CBD                                               | 0.015 | 2.151   |
| Delta-8-THC                                       | 0.35  | 50.19   |
| THC                                               | 0.01  | 1.434   |
| <b>Total Cannabinoids</b>                         | 0.38  | 53.8    |
| Calculated THC Yield                              | 0.01  | 1.43    |
| Calculated CBD Yield                              | 0.02  | 2.15    |
| Calculated Maximum THC Yield = THC + 0.877 * THCA |       |         |
| Calculated Maximum CBD Yield = CBD + 0.877 * CBDA |       |         |