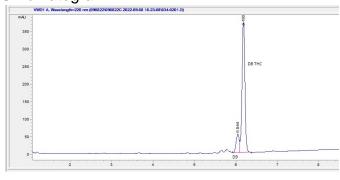

#### Chromatogram

# 0.09% Calculated Delta-9-THC Yield

0.00%

Calculated CBD Yield

0.94%

**Total Cannabinoids** 

Cannabinoid % wt mg/unit Delta-8-THC 0.85 49.98 Delta-9-THC 0.09 5.292 **Total Cannabinoids** 0.94 55.3 Calculated Delta-9-THC Yield 5.29 0.09 0.00 0.00 **Calculated CBD Yield** Calculated Maximum Delta-9-THC Yield = Delta-9-THC + 0.877 \* THCA