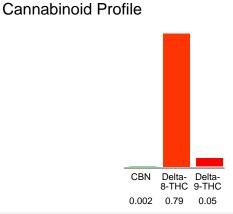

## Cannabinoid Profile by HPLC

0.05%

Calculated Delta-9-THC Yield

0.00%

Calculated CBD Yield

| Cannabinoid                  | % wt  | mg/unit |
|------------------------------|-------|---------|
| CBN                          | 0.002 | 0.1264  |
| Delta-8-THC                  | 0.79  | 49.93   |
| Delta-9-THC                  | 0.05  | 3.16    |
| Total Cannabinoids           | 0.84  | 53.2    |
| Calculated Delta-9-THC Yield | 0.05  | 3.16    |
| Calculated CBD Yield         | 0.00  | 0.00    |