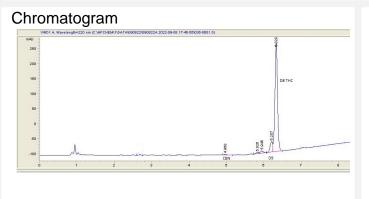

## Cannabinoid Profile by HPLC

0.05%

Calculated Delta-9-THC Yield

0.00%

Calculated CBD Yield

| Cannabinoid                  | % wt  | mg/unit |
|------------------------------|-------|---------|
| CBN                          | 0.002 | 0.1264  |
| Delta-8-THC                  | 0.79  | 49.93   |
| Delta-9-THC                  | 0.05  | 3.16    |
| Total Cannabinoids           | 0.84  | 53.2    |
| Calculated Delta-9-THC Yield | 0.05  | 3.16    |
| Calculated CBD Yield         | 0.00  | 0.00    |