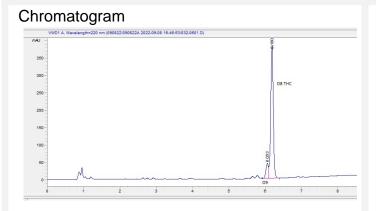

#### Cannabinoid Profile by HPLC

0.04%

Calculated Delta-9-THC Yield

0.00%

Calculated CBD Yield

0.45%

**Total Cannabinoids** 

| Cannabinoid                  | % wt  | mg/unit |
|------------------------------|-------|---------|
| Delta-8-THC                  | 0.415 | 24.9    |
| Delta-9-THC                  | 0.04  | 2.4     |
| <b>Total Cannabinoids</b>    | 0.45  | 27.3    |
| Calculated Delta-9-THC Yield | 0.04  | 2.40    |
| Calculated CBD Yield         | 0.00  | 0.00    |