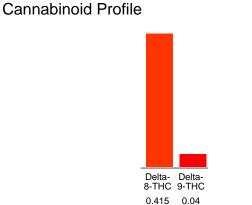

#### Cannabinoid Profile by HPLC

0.04%

Calculated Delta-9-THC Yield

0.00%

Calculated CBD Yield

0.45%

**Total Cannabinoids** 

| Cannabinoid                  | % wt  | mg/unit |
|------------------------------|-------|---------|
| Delta-8-THC                  | 0.415 | 24.9    |
| Delta-9-THC                  | 0.04  | 2.4     |
| <b>Total Cannabinoids</b>    | 0.45  | 27.3    |
| Calculated Delta-9-THC Yield | 0.04  | 2.40    |
| Calculated CBD Yield         | 0.00  | 0.00    |