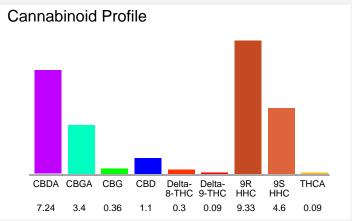

#### Cannabinoid Profile by HPLC

0.17%

Calculated Delta-9-THC Yield

7.45%

Calculated CBD Yield

26.51%

**Total Cannabinoids** 

| Cannabinoid                  | % wt  | mg/g  |
|------------------------------|-------|-------|
| CBDA                         | 7.24  | 72.4  |
| CBGA                         | 3.4   | 34.0  |
| CBG                          | 0.36  | 3.6   |
| CBD                          | 1.1   | 11.0  |
| Delta-8-THC                  | 0.3   | 3.0   |
| Delta-9-THC                  | 0.09  | 0.9   |
| 9R HHC                       | 9.33  | 93.3  |
| 9S HHC                       | 4.6   | 46.0  |
| THCA                         | 0.09  | 0.9   |
| Total Cannabinoids           | 26.51 | 265.1 |
| Calculated Delta-9-THC Yield | 0.17  | 1.69  |
| Calculated CBD Yield         | 7.45  | 74.49 |

Calculated Maximum Delta-9-THC Yield = Delta-9-THC + 0.877 \* THCA Calculated Maximum CBD Yield = CBD + 0.877 \* CBDA

Marin Analytics, LLC

250 Bel Marin Keys Blvd, Suite D4 Novato, CA 94949

415-936-6477 / sarabiancalana1@gmail.com