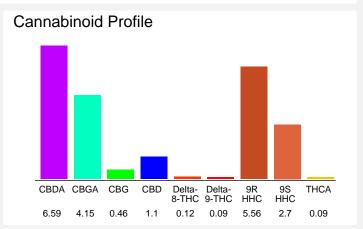

#### Cannabinoid Profile by HPLC

0.17%

Calculated Delta-9-THC Yield

6.88%

Calculated CBD Yield

20.86%

**Total Cannabinoids** 

| Cannabinoid                  | % wt  | mg/g  |
|------------------------------|-------|-------|
| CBDA                         | 6.59  | 65.9  |
| CBGA                         | 4.15  | 41.5  |
| CBG                          | 0.46  | 4.6   |
| CBD                          | 1.1   | 11.0  |
| Delta-8-THC                  | 0.12  | 1.2   |
| Delta-9-THC                  | 0.09  | 0.9   |
| 9R HHC                       | 5.56  | 55.6  |
| 9S HHC                       | 2.7   | 27.0  |
| THCA                         | 0.09  | 0.9   |
| Total Cannabinoids           | 20.86 | 208.6 |
| Calculated Delta-9-THC Yield | 0.17  | 1.69  |
| Calculated CBD Yield         | 6.88  | 68.79 |

Calculated Maximum Delta-9-THC Yield = Delta-9-THC + 0.877 \* THCA Calculated Maximum CBD Yield = CBD + 0.877 \* CBDA

Marin Analytics, LLC

250 Bel Marin Keys Blvd, Suite D4 Novato, CA 94949

415-936-6477 / sarabiancalana1@gmail.com