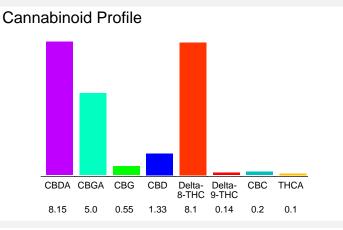

#### Cannabinoid Profile by HPLC

0.23%

Calculated Delta-9-THC Yield

8.48%

Calculated CBD Yield

23.57%

**Total Cannabinoids** 

| Cannabinoid                  | % wt  | mg/g  |
|------------------------------|-------|-------|
| CBDA                         | 8.15  | 81.5  |
| CBGA                         | 5.0   | 50.0  |
| CBG                          | 0.55  | 5.5   |
| CBD                          | 1.33  | 13.3  |
| Delta-8-THC                  | 8.1   | 81.0  |
| Delta-9-THC                  | 0.14  | 1.4   |
| CBC                          | 0.2   | 2.0   |
| THCA                         | 0.1   | 1.0   |
| <b>Total Cannabinoids</b>    | 23.57 | 235.7 |
| Calculated Delta-9-THC Yield | 0.23  | 2.28  |
| Calculated CBD Yield         | 8.48  | 84.78 |