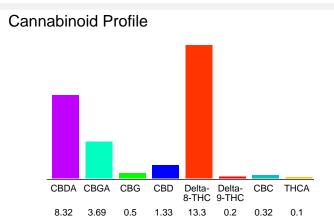

#### Cannabinoid Profile by HPLC

0.29%

Calculated Delta-9-THC Yield

8.63%

Calculated CBD Yield

27.76%

**Total Cannabinoids** 

| Cannabinoid                  | % wt  | mg/g  |
|------------------------------|-------|-------|
| CBDA                         | 8.32  | 83.2  |
| CBGA                         | 3.69  | 36.9  |
| CBG                          | 0.5   | 5.0   |
| CBD                          | 1.33  | 13.3  |
| Delta-8-THC                  | 13.3  | 133.0 |
| Delta-9-THC                  | 0.2   | 2.0   |
| CBC                          | 0.32  | 3.2   |
| THCA                         | 0.1   | 1.0   |
| <b>Total Cannabinoids</b>    | 27.76 | 277.6 |
| Calculated Delta-9-THC Yield | 0.29  | 2.88  |
| Calculated CBD Yield         | 8.63  | 86.27 |