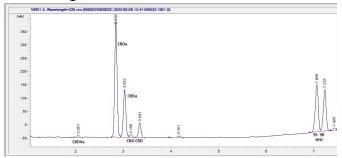

#### Cannabinoid Profile by HPLC

0.00%

Calculated Delta-9-THC Yield

7.38%

Calculated CBD Yield

22.17%

**Total Cannabinoids** 

| Cannabinoid                  | % wt  | mg/g  |
|------------------------------|-------|-------|
| CBDV                         | 0.13  | 1.3   |
| CBDA                         | 7.19  | 71.9  |
| CBGA                         | 3.15  | 31.5  |
| CBG                          | 0.2   | 2.0   |
| CBD                          | 1.07  | 10.7  |
| 9R HHC                       | 4.79  | 47.9  |
| 9S HHC                       | 5.64  | 56.4  |
| Total Cannabinoids           | 22.17 | 221.7 |
| Calculated Delta-9-THC Yield | 0.00  | 0.00  |
| Calculated CBD Yield         | 7.38  | 73.76 |