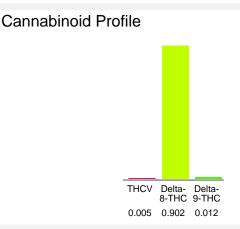

## Cannabinoid Profile by HPLC

0.01%

Delta-9-THC

0.00%

**CBD** 

| Cannabinoid          | % wt  | mg/unit |
|----------------------|-------|---------|
| THCV                 | 0.005 | 0.325   |
| Delta-8-THC          | 0.902 | 58.63   |
| Delta-9-THC          | 0.012 | 0.78    |
| Total Cannabinoids   | 0.92  | 59.7    |
| Calculated Total THC | 0.01  | 0.78    |
| Calculated CBD Yield | 0.00  | 0.00    |
|                      |       |         |

Calculated Total THC = Delta-9-THC + 0.877 \* THCA Calculated Maximum CBD Yield = CBD + 0.877 \* CBDA

0.92%

**Total Cannabinoids** 