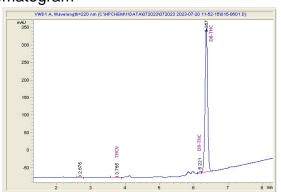

# HHemp.co info@hhemp.co

## Sample 236-072023-764

D8 Mango Gummy (50mg)

Batch/Lot # E-D850-1427/E-D850-1428

Sample Submitted: 07-20-2023; Report Date: 07-25-2023

Sample Unit Size: 6.50 g

# Delta8 Mango Gummy (50mg)

Edible: Candy

### Chromatogram



#### Batch/Lot # E-D850-1427/E-D850-1428



## Cannabinoid Profile by HPLC

0.01%

Delta-9-THC

0.00%

**CBD** 

| Cannabinoid          | % wt  | mg/unit |
|----------------------|-------|---------|
| THCV                 | 0.005 | 0.325   |
| Delta-8-THC          | 0.902 | 58.63   |
| Delta-9-THC          | 0.012 | 0.78    |
| Total Cannabinoids   | 0.92  | 59.7    |
| Calculated Total THC | 0.01  | 0.78    |
| Calculated CBD Yield | 0.00  | 0.00    |
|                      |       |         |

Calculated Total THC = Delta-9-THC + 0.877 \* THCA Calculated Maximum CBD Yield = CBD + 0.877 \* CBDA

0.92%

**Total Cannabinoids** 

#### Marin Analytics, LLC

250 Bel Marin Keys Blvd, Suite D4 Novato, CA 94949

833-321-TEST / info@marinanalytics.com

Sara Biancalana
Chief Scientist

This sampl