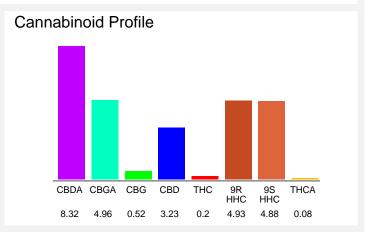

### Cannabinoid Profile by HPLC

0.27%

Calculated THC Yield

10.53%

Calculated CBD Yield

27.12%

**Total Cannabinoids** 

| Cannabinoid          | % wt  | mg/g   |
|----------------------|-------|--------|
| CBDA                 | 8.32  | 83.2   |
| CBGA                 | 4.96  | 49.6   |
| CBG                  | 0.52  | 5.2    |
| CBD                  | 3.23  | 32.3   |
| THC                  | 0.2   | 2.0    |
| 9R HHC               | 4.93  | 49.3   |
| 9S HHC               | 4.88  | 48.8   |
| THCA                 | 0.08  | 0.8    |
| Total Cannabinoids   | 27.12 | 271.2  |
| Calculated THC Yield | 0.27  | 2.70   |
| Calculated CBD Yield | 10.53 | 105.27 |

Calculated Maximum THC Yield = THC + 0.877 \* THCA

Calculated Maximum CBD Yield = CBD + 0.877 \* CBDA

Marin Analytics, LLC

250 Bel Marin Keys Blvd, Suite D4 Novato, CA 94949

415-936-6477 / sarabiancalana1@gmail.com