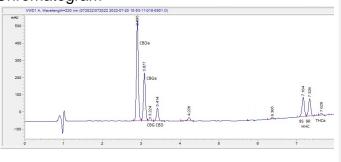

## HHemp.co

info@hhemp.co

# Sample 236-072022-461

Batch/Lot # F-HHC-0033

Sativa- PineApple Express+LimonCello Batch/Lot # F-HHC-0033 Sample Submitted: 07-20-2022; Report Date: 07-22-2022

#### HHC CBG+CBD Moonrocks-Sativa- Pineapple Express +Limoncello 1lb, 4g jar, 1.5g pouch Plant Material: Flower

#### Chromatogram



### Cannabinoid Profile



### Cannabinoid Profile by HPLC



| Cannabinoid                                       | % wt  | mg/g   |
|---------------------------------------------------|-------|--------|
| CBDA                                              | 11.94 | 119.4  |
| CBGA                                              | 5.96  | 59.6   |
| CBG                                               | 0.55  | 5.5    |
| CBD                                               | 1.82  | 18.2   |
| THC                                               | 0.17  | 1.7    |
| 9R HHC                                            | 3.9   | 39.0   |
| 9S HHC                                            | 4.36  | 43.6   |
| THCA                                              | 0.1   | 1.0    |
| Total Cannabinoids