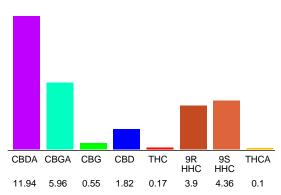

### Cannabinoid Profile

### Cannabinoid Profile by HPLC

| Cannabinoid                                       | % wt  | mg/g   |
|---------------------------------------------------|-------|--------|
| CBDA                                              | 11.94 | 119.4  |
| CBGA                                              | 5.96  | 59.6   |
| CBG                                               | 0.55  | 5.5    |
| CBD                                               | 1.82  | 18.2   |
| THC                                               | 0.17  | 1.7    |
| 9R HHC                                            | 3.9   | 39.0   |
| 9S HHC                                            | 4.36  | 43.6   |
| THCA                                              | 0.1   | 1.0    |
| Total Cannabinoids                                | 28.80 | 288.0  |
| Calculated THC Yield                              | 0.26  | 2.58   |
| Calculated CBD Yield                              | 12.29 | 122.91 |
| Calculated Maximum THC Yield = THC + 0.877 * THCA |       |        |
| Calculated Maximum CBD Yield = CBD + 0.877 * CBDA |       |        |