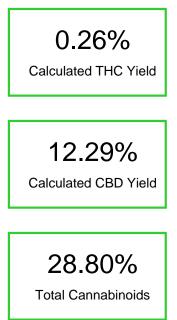

### Cannabinoid Profile by HPLC

| Cannabinoid                                       | % wt  | mg/g   |
|---------------------------------------------------|-------|--------|
| CBDA                                              | 11.94 | 119.4  |
| CBGA                                              | 5.96  | 59.6   |
| CBG                                               | 0.55  | 5.5    |
| CBD                                               | 1.82  | 18.2   |
| THC                                               | 0.17  | 1.7    |
| 9R HHC                                            | 3.9   | 39.0   |
| 9S HHC                                            | 4.36  | 43.6   |
| THCA                                              | 0.1   | 1.0    |
| Total Cannabinoids                                | 28.80 | 288.0  |
| Calculated THC Yield                              | 0.26  | 2.58   |
| Calculated CBD Yield                              | 12.29 | 122.91 |
| Calculated Maximum THC Yield = THC + 0.877 * THCA |       |        |
| Calculated Maximum CBD Yield = CBD + 0.877 * CBDA |       |        |