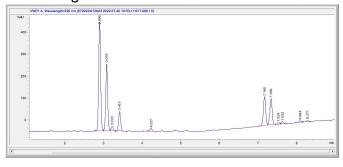

# HHemp.co

info@hhemp.co

# Sample 236-072022-460

#### Sativa- Strawberry Cough+Berry Gelato

Batch/Lot # F-HHC-0032

Sample Submitted: 07-20-2022; Report Date: 07-20-2022

### HHC CBG+CBD Moonrocks-Sativa- Strawberry Cough+Berry

## Batch/Lot # F-HHC-0032

Gelato 1lb, 4g, 1.5g pouch Plant Material: Flower

#### Chromatogram





## Cannabinoid Profile by HPLC





**Total Cannabinoids** 

Marin Analytics, LLC 250 Bel Marin Keys Blvd, Suite D4 Novato, CA 94949

415-936-6477 / sarabiancalana1@gmail.com

mg/g Cannabinoid % wt CBDA 10.2 102.0 CBGA 66.3 6.63 CBG 0.55 5.5 CBD 2.17 21.7 9R HHC 4.62 46.2 9S HHC 5.02 50.2 THCA 0.1 1.0 **Total Cannabinoids** 29.29 292.9 Calculated Delta-9-THC Yield 0.09 0.88 Calculated CBD Yield 11.12 111.15 Calculated Maximum Delta-9-THC Yield = Delta-9-THC + 0.877 \* THCA

Calculated Maximum CBD Yield = CBD + 0.877 \* CBDA

Dara Biancald

Sara Biancalana Chief Scientist

This sample has been tested by Marin Analytics, LLC using valid testing methodologies and a quality system. Values reported relate only to the sample tested. Marin Analytics, LLC makes no claims as to the efficacy, sa