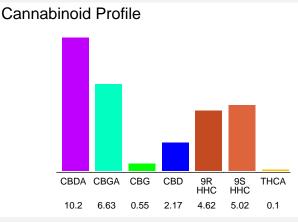

## Cannabinoid Profile by HPLC

**Total Cannabinoids** 

Marin Analytics, LLC 250 Bel Marin Keys Blvd, Suite D4 Novato, CA 94949

415-936-6477 / sarabiancalana1@gmail.com

mg/g Cannabinoid % wt CBDA 10.2 102.0 CBGA 66.3 6.63 CBG 0.55 5.5 CBD 2.17 21.7 9R HHC 4.62 46.2 9S HHC 5.02 50.2 THCA 0.1 1.0 **Total Cannabinoids** 29.29 292.9 Calculated Delta-9-THC Yield 0.09 0.88 Calculated CBD Yield 11.12 111.15 Calculated Maximum Delta-9-THC Yield = Delta-9-THC + 0.877 \* THCA