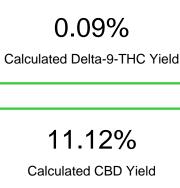

## Cannabinoid Profile by HPLC

**Total Cannabinoids** 

Marin Analytics, LLC 250 Bel Marin Keys Blvd, Suite D4 Novato, CA 94949

415-936-6477 / sarabiancalana1@gmail.com

mg/g Cannabinoid % wt CBDA 10.2 102.0 CBGA 66.3 6.63 CBG 0.55 5.5 CBD 2.17 21.7 9R HHC 4.62 46.2 9S HHC 5.02 50.2 THCA 0.1 1.0 **Total Cannabinoids** 29.29 292.9 Calculated Delta-9-THC Yield 0.09 0.88 Calculated CBD Yield 11.12 111.15 Calculated Maximum Delta-9-THC Yield = Delta-9-THC + 0.877 \* THCA