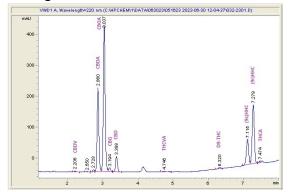

## HHemp.co info@hhemp.co

## Sample 236-070523-748

HHC Moonrock Tropicana Cookies + Blueberry Cheesecake

Batch/Lot # F-HHC-1504

Sample Submitted: 07-05-2023; Report Date: 07-10-2023

HHC Moonrock Tropicana Cookies + Blueberry Cheesecake 1lb, 4g, 1.5g

Batch/Lot # F-HHC-1504

## Chromatogram





## Cannabinoid Profile by HPLC

0.12%

Delta-9-THC

1.22%

28.56%

**Total Cannabinoids** 

| % wt  | mg/g                                                                                            |
|-------|-------------------------------------------------------------------------------------------------|
| 0.122 | 1.22                                                                                            |
| 5.462 | 54.62                                                                                           |
| 10.03 | 100.3                                                                                           |
| 0.354 | 3.54                                                                                            |
| 1.224 | 12.24