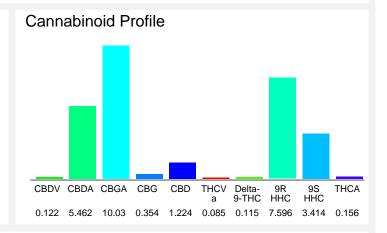

## Cannabinoid Profile by HPLC

0.12%

Delta-9-THC

1.22%

28.56%

**Total Cannabinoids** 

| % wt  | mg/g                                                                                            |
|-------|-------------------------------------------------------------------------------------------------|
| 0.122 | 1.22                                                                                            |
| 5.462 | 54.62                                                                                           |
| 10.03 | 100.3                                                                                           |
| 0.354 | 3.54                                                                                            |
| 1.224 | 12.24                                                                                           |
| 0.085 | 0.85                                                                                            |
| 0.115 | 1.15                                                                                            |
| 7.596 | 75.96                                                                                           |
| 3.414 | 34.14                                                                                           |
| 0.156 | 1.56                                                                                            |
| 28.56 | 285.6                                                                                           |
| 0.25  | 2.52                                                                                            |
| 6.01  | 60.14                                                                                           |
|       | 0.122<br>5.462<br>10.03<br>0.354<br>1.224<br>0.085<br>0.115<br>7.596<br>3.414<br>0.156<br>28.56 |

Calculated Total THC = Delta-9-THC + 0.877 \* THCA Calculated Maximum CBD Yield = CBD + 0.877 \* CBDA

Marin Analytics, LLC

250 Bel Marin Keys Blvd, Suite D4 Novato, CA 94949

833-321-TEST / info@marinanalytics.com