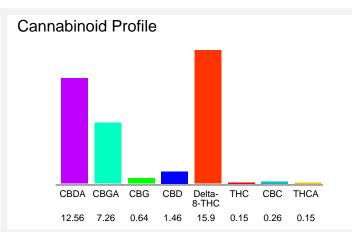

#### Cannabinoid Profile by HPLC

0.28%
Calculated THC Yield

12.48% Calculated CBD Yield

38.38%

**Total Cannabinoids** 

| Cannabinoid          | % wt  | mg/g   |
|----------------------|-------|--------|
| CBDA                 | 12.56 | 125.6  |
| CBGA                 | 7.26  | 72.6   |
| CBG                  | 0.64  | 6.4    |
| CBD                  | 1.46  | 14.6   |
| Delta-8-THC          | 15.9  | 159.0  |
| THC                  | 0.15  | 1.5    |
| CBC                  | 0.26  | 2.6    |
| THCA                 | 0.15  | 1.5    |
| Total Cannabinoids   | 38.38 | 383.8  |
| Calculated THC Yield | 0.28  | 2.82   |
| Calculated CBD Yield | 12.48 | 124.75 |