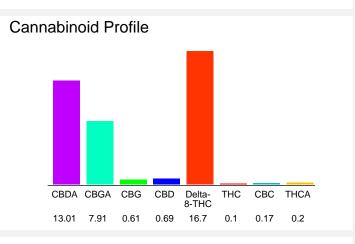

## Cannabinoid Profile by HPLC

| Cannabinoid                                       | % wt  | mg/g   |
|---------------------------------------------------|-------|--------|
| CBDA                                              | 13.01 | 130.1  |
| CBGA                                              | 7.91  | 79.1   |
| CBG                                               | 0.61  | 6.1    |
| CBD                                               | 0.69  | 6.9    |
| Delta-8-THC                                       | 16.7  | 167.0  |
| THC                                               | 0.1   | 1.0    |
| CBC                                               | 0.17  | 1.7    |
| THCA                                              | 0.2   | 2.0    |
| Total Cannabinoids                                | 39.39 | 393.9  |
| Calculated THC Yield                              | 0.28  | 2.75   |
| Calculated CBD Yield                              | 12.10 | 121.00 |
| Calculated Maximum THC Yield = THC + 0.877 * THCA |       |        |
| Calculated Maximum CBD Yield = CBD + 0.877 * CBDA |       |        |