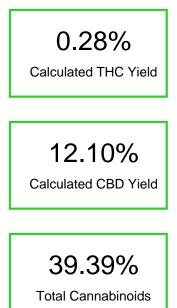

## Cannabinoid Profile by HPLC

| Cannabinoid                                       | % wt  | mg/g   |
|---------------------------------------------------|-------|--------|
| CBDA                                              | 13.01 | 130.1  |
| CBGA                                              | 7.91  | 79.1   |
| CBG                                               | 0.61  | 6.1    |
| CBD                                               | 0.69  | 6.9    |
| Delta-8-THC                                       | 16.7  | 167.0  |
| THC                                               | 0.1   | 1.0    |
| CBC                                               | 0.17  | 1.7    |
| THCA                                              | 0.2   | 2.0    |
| Total Cannabinoids                                | 39.39 | 393.9  |
| Calculated THC Yield                              | 0.28  | 2.75   |
| Calculated CBD Yield                              | 12.10 | 121.00 |
| Calculated Maximum THC Yield = THC + 0.877 * THCA |       |        |
| Calculated Maximum CBD Yield = CBD + 0.877 * CBDA |       |        |