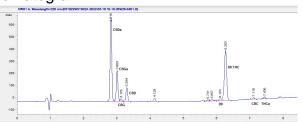

### Chromatogram

# Cannabinoid Profile CBDA CBGA CBG CBD Delta-8-THC CBC THCA 8-THC 14.26 5.53 0.55 2.88 22.57 0.18 0.35 0.1

### Cannabinoid Profile by HPLC

0.27%
Calculated THC Yield

15.39%
Calculated CBD Yield

46.42%

**Total Cannabinoids** 

| Cannabinoid          | % wt  | mg/g   |
|----------------------|-------|--------|
| CBDA                 | 14.26 | 142.6  |
| CBGA                 | 5.53  | 55.3   |
| CBG                  | 0.55  | 5.5    |
| CBD                  | 2.88  | 28.8   |
| Delta-8-THC          | 22.57 | 225.7  |
| THC                  | 0.18  | 1.8    |
| CBC                  | 0.35  | 3.5    |
| THCA                 | 0.1   | 1.0    |
| Total Cannabinoids   | 46.42 | 464.2  |
| Calculated THC Yield | 0.27  | 2.68   |
| Calculated CBD Yield | 15.39 | 153.86 |