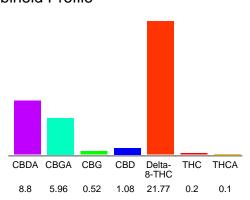

#### Cannabinoid Profile

### Cannabinoid Profile by HPLC

0.29%
Calculated THC Yield

8.80%
Calculated CBD Yield

38.43%

**Total Cannabinoids** 

| Cannabinoid          | % wt  | mg/g  |
|----------------------|-------|-------|
| CBDA                 | 8.8   | 88.0  |
| CBGA                 | 5.96  | 59.6  |
| CBG                  | 0.52  | 5.2   |
| CBD                  | 1.08  | 10.8  |
| Delta-8-THC          | 21.77 | 217.7 |
| THC                  | 0.2   | 2.0   |
| THCA                 | 0.1   | 1.0   |
| Total Cannabinoids   | 38.43 | 384.3 |
| Calculated THC Yield | 0.29  | 2.88  |
| Calculated CBD Yield | 8.80  | 87.98 |