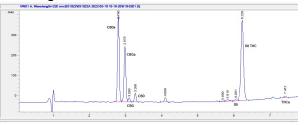

# **Marin Analytics**

## **Analysis Report**

HHemp.co info@hhemp.co

## Sample 236-051922-259

#### 4gm MoonRock Fire OG+Fruit Punch

Batch/Lot # HH-D8-MR-4G-Indica-1078

Sample Submitted: 05-19-2022; Report Date: 05-20-2022

### Delta8 Moonrocks CBG+CBD 4g Indica Fire OG+Fruit Punch

Plant Material: Flower

#### Chromatogram



#### Cannabinoid Profile



### Cannabinoid Profile by HPLC

0.29%
Calculated THC Yield

8.80%
Calculated CBD Yield

38.43%

**Total Cannabinoids** 

| Cannabinoid          | % wt  | mg/g  |
|----------------------|-------|-------|
| CBDA                 | 8.8   | 88.0  |
| CBGA                 | 5.96  | 59.6  |
| CBG                  | 0.52  | 5.2   |
| CBD                  | 1.08  | 10.8  |
| Delta-8-THC          | 21.77 | 217.7 |
| THC                  | 0.2   | 2.0   |
| THCA                 | 0.1   | 1.0   |
| Total Cannabinoids   | 38.43 | 384.3 |
| Calculated THC Yield | 0.29  | 2.88  |
| Calculated CBD Yield | 8.80  | 87.98 |

Calculated Maximum THC Yield = THC + 0.877 \* THCA Calculated Maximum CBD Yield = CBD + 0.877 \* CBDA

Marin Analytics, LLC 250 Bel Marin Keys Blvd, Suite