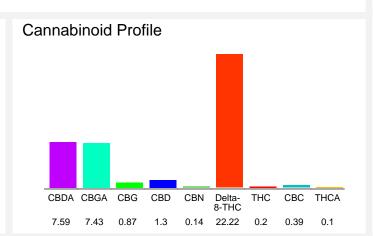

#### Cannabinoid Profile by HPLC

0.29%
Calculated THC Yield

7.96%
Calculated CBD Yield

40.24%

**Total Cannabinoids** 

| Cannabinoid                                       | % wt  | mg/g  |
|---------------------------------------------------|-------|-------|
| CBDA                                              | 7.59  | 75.9  |
| CBGA                                              | 7.43  | 74.3  |
| CBG                                               | 0.87  | 8.7   |
| CBD                                               | 1.3   | 13.0  |
| CBN                                               | 0.14  | 1.4   |
| Delta-8-THC                                       | 22.22 | 222.2 |
| THC                                               | 0.2   | 2.0   |
| CBC                                               | 0.39  | 3.9   |
| THCA                                              | 0.1   | 1.0   |
| Total Cannabinoids                                | 40.24 | 402.4 |
| Calculated THC Yield                              | 0.29  | 2.88  |
| Calculated CBD Yield                              | 7.96  | 79.56 |
| Calculated Maximum THC Yield = THC + 0.877 * THCA |       |       |