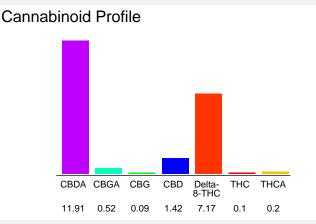

### Cannabinoid Profile by HPLC

0.28%
Calculated THC Yield

11.87%
Calculated CBD Yield

21.41%

**Total Cannabinoids** 

| Cannabinoid               | % wt  | mg/g   |
|---------------------------|-------|--------|
| CBDA                      | 11.91 | 119.1  |
| CBGA                      | 0.52  | 5.2    |
| CBG                       | 0.09  | 0.9    |
| CBD                       | 1.42  | 14.2   |
| Delta-8-THC               | 7.17  | 71.7   |
| THC                       | 0.1   | 1.0    |
| THCA                      | 0.2   | 2.0    |
| <b>Total Cannabinoids</b> | 21.41 | 214.1  |
| Calculated THC Yield      | 0.28  | 2.75   |
| Calculated CBD Yield      | 11.87 | 118.65 |