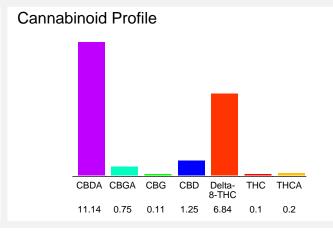

### Cannabinoid Profile by HPLC

0.28%
Calculated THC Yield

11.02% Calculated CBD Yield

20.39%

**Total Cannabinoids** 

| Cannabinoid                             | % wt  | mg/g   |
|-----------------------------------------|-------|--------|
| CBDA                                    | 11.14 | 111.4  |
| CBGA                                    | 0.75  | 7.5    |
| CBG                                     | 0.11  | 1.1    |
| CBD                                     | 1.25  | 12.5   |
| Delta-8-THC                             | 6.84  | 68.4   |
| THC                                     | 0.1   | 1.0    |
| THCA                                    | 0.2   | 2.0    |
| Total Cannabinoids                      | 20.39 | 203.9  |
| Calculated THC Yield                    | 0.28  | 2.75   |
| Calculated CBD Yield                    | 11.02 | 110.20 |
| O L L L L L L L L L L L L L L L L L L L |       |        |