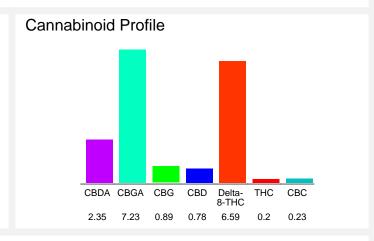

## Cannabinoid Profile by HPLC

0.20%
Calculated THC Yield

2.84%
Calculated CBD Yield

18.27%
Total Cannabinoids

| Cannabinoid                                       | % wt  | mg/g  |
|---------------------------------------------------|-------|-------|
| CBDA                                              | 2.35  | 23.5  |
| CBGA                                              | 7.23  | 72.3  |
| CBG                                               | 0.89  | 8.9   |
| CBD                                               | 0.78  | 7.8   |
| Delta-8-THC                                       | 6.59  | 65.9  |
| THC                                               | 0.2   | 2.0   |
| CBC                                               | 0.23  | 2.3   |
| Total Cannabinoids                                | 18.27 | 182.7 |
| Calculated THC Yield                              | 0.20  | 2.00  |
| Calculated CBD Yield                              | 2.84  | 28.41 |
| Calculated Maximum THC Yield = THC + 0.877 * THCA |       |       |