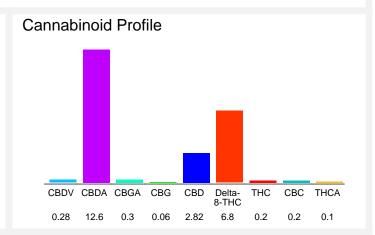

#### Cannabinoid Profile by HPLC

0.29%

Calculated THC Yield

13.87%

Calculated CBD Yield

23.36%

**Total Cannabinoids** 

| Cannabinoid          | % wt  | mg/g   |
|----------------------|-------|--------|
| CBDV                 | 0.28  | 2.8    |
| CBDA                 | 12.6  | 126.0  |
| CBGA                 | 0.3   | 3.0    |
| CBG                  | 0.06  | 0.6    |
| CBD                  | 2.82  | 28.2   |
| Delta-8-THC          | 6.8   | 68.0   |
| THC                  | 0.2   | 2.0    |
| CBC                  | 0.2   | 2.0    |
| THCA                 | 0.1   | 1.0    |
| Total Cannabinoids   | 23.36 | 233.6  |
| Calculated THC Yield | 0.29  | 2.88   |
| Calculated CBD Yield | 13.87 | 138.70 |