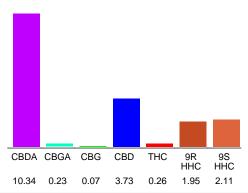

## Cannabinoid Profile

#### Cannabinoid Profile by HPLC

0.26%

Calculated THC Yield

12.80%

Calculated CBD Yield

18.69%

**Total Cannabinoids** 

| Cannabinoid          | % wt  | mg/g   |
|----------------------|-------|--------|
| CBDA                 | 10.34 | 103.4  |
| CBGA                 | 0.23  | 2.3    |
| CBG                  | 0.07  | 0.7    |
| CBD                  | 3.73  | 37.3   |
| THC                  | 0.26  | 2.6    |
| 9R HHC               | 1.95  | 19.5   |
| 9S HHC               | 2.11  | 21.1   |
| Total Cannabinoids   | 18.69 | 186.9  |
| Calculated THC Yield | 0.26  | 2.60   |
| Calculated CBD Yield | 12.80 | 127.98 |

Calculated Maximum THC Yield = THC + 0.877 \* THCA Calculated Maximum CBD Yield = CBD + 0.877 \* CBDA

Marin Analytics, LLC

250 Bel Marin Keys Blvd, Suite D4 Novato, CA 94949

415-936-6477 / sarabiancalana1@gmail.com