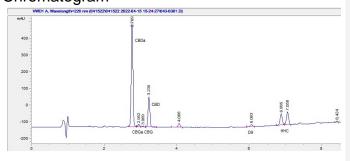

# **Marin Analytics**

# **Analysis Report**

HHemp Co.

### Sample 236-041522-216

Chief Stix HHC Sativa

Sample Submitted: 04-15-2022; Report Date: 04-17-2022

## Chief Stix HHC Sativa

Plant Material

#### Chromatogram



## Cannabinoid Profile



#### Cannabinoid Profile by HPLC

0.26%

Calculated THC Yield

12.80%

Calculated CBD Yield

18.69%

**Total Cannabinoids** 

| Cannabinoid          | % wt  | mg/g   |
|----------------------|-------|--------|
| CBDA                 | 10.34 | 103.4  |
| CBGA                 | 0.23  | 2.3    |
| CBG                  | 0.07  | 0.7    |
| CBD                  | 3.73  | 37.3   |
| THC                  | 0.26  | 2.6    |
| 9R HHC               | 1.95  | 19.5   |
| 9S HHC               | 2.11  | 21.1   |
| Total Cannabinoids   | 18.69 | 186.9  |
| Calculated THC Yield | 0.26  | 2.60   |
| Calculated CBD Yield | 12.80 | 127.98 |

Calculated Maximum THC Yield = THC + 0.877 \* THCA Calculated Maximum CBD Yield = CBD + 0.877 \* CBDA

Marin Analytics, LLC

250 Bel Marin Ke