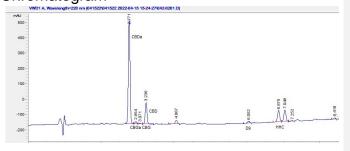

# **Marin Analytics**

## **Analysis Report**

HHemp Co.

#### Sample 236-041522-215

Chief Stix HHC Indica

Sample Submitted: 04-15-2022; Report Date: 04-17-2022

### Chief Stix HHC Indica

Plant Material

#### Chromatogram



# Cannabinoid Profile



#### Cannabinoid Profile by HPLC

0.25%

Calculated THC Yield

13.86%

Calculated CBD Yield

20.10%

**Total Cannabinoids** 

| Cannabinoid          | % wt  | mg/g   |
|----------------------|-------|--------|
| CBDA                 | 12.55 | 125.5  |
| CBGA                 | 0.28  | 2.8    |
| CBG                  | 0.06  | 0.6    |
| CBD                  | 2.85  | 28.5   |
| THC                  | 0.25  | 2.5    |
| 9R HHC               | 2.05  | 20.5   |
| 9S HHC               | 2.06  | 20.6   |
| Total Cannabinoids   | 20.10 | 201.0  |
| Calculated THC Yield | 0.25  | 2.50   |
| Calculated CBD Yield | 13.86 | 138.56 |

Calculated Maximum THC Yield = THC + 0.877 \* THCA Calculated Maximum CBD Yield = CBD + 0.877 \* CBDA

Marin Analytics, LLC 250 Bel Marin Keys