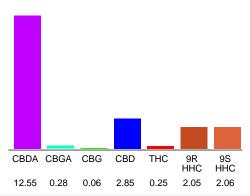

# Cannabinoid Profile

#### Cannabinoid Profile by HPLC

0.25%

Calculated THC Yield

13.86%

Calculated CBD Yield

20.10%

**Total Cannabinoids** 

| Cannabinoid          | % wt  | mg/g   |
|----------------------|-------|--------|
| CBDA                 | 12.55 | 125.5  |
| CBGA                 | 0.28  | 2.8    |
| CBG                  | 0.06  | 0.6    |
| CBD                  | 2.85  | 28.5   |
| THC                  | 0.25  | 2.5    |
| 9R HHC               | 2.05  | 20.5   |
| 9S HHC               | 2.06  | 20.6   |
| Total Cannabinoids   | 20.10 | 201.0  |
| Calculated THC Yield | 0.25  | 2.50   |
| Calculated CBD Yield | 13.86 | 138.56 |