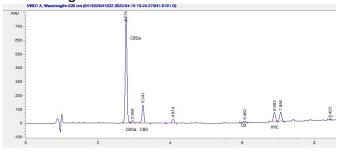

#### Cannabinoid Profile by HPLC

0.25%

Calculated THC Yield

13.72%

Calculated CBD Yield

19.83%

**Total Cannabinoids** 

| Cannabinoid               | % wt  | mg/g   |
|---------------------------|-------|--------|
| CBDA                      | 12.55 | 125.5  |
| CBGA                      | 0.32  | 3.2    |
| CBD                       | 2.71  | 27.1   |
| THC                       | 0.25  | 2.5    |
| 9R HHC                    | 2.03  | 20.3   |
| 9S HHC                    | 1.97  | 19.7   |
| <b>Total Cannabinoids</b> | 19.83 | 198.3  |
| Calculated THC Yield      | 0.25  | 2.50   |
| Calculated CBD Yield      | 13.72 | 137.16 |