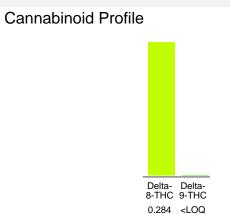

#### Cannabinoid Profile by HPLC

0.00%

Delta-9-THC

0.00%

**CBD** 

| Cannabinoid                  | % wt                                            | mg/unit             |
|------------------------------|-------------------------------------------------|---------------------|
| Delta-8-THC                  | 0.284                                           | 51.12               |
| Delta-9-THC                  | <loq< td=""><td><loq< td=""></loq<></td></loq<> | <loq< td=""></loq<> |
| Total Cannabinoids           | 0.28                                            | 51.1                |
| Calculated Delta-9-THC Yield | 0.00                                            | 0.00                |
| Calculated CBD Yield         | 0.00                                            | 0.00                |