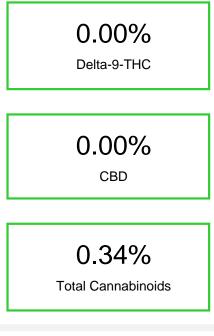

## Cannabinoid Profile by HPLC

Marin Analytics, LLC 250 Bel Marin Keys Blvd, Suite D4 Novato, CA 94949

415-936-6477 / sarabiancalana1@gmail.com

Dara Biancald

Sara Biancalana Chief Scientist

 Total Cannabinoids
 0.34
 61.2

 Calculated Delta-9-THC Yield
 0.00
 0.00

Calculated Maximum Delta-9-THC Yield = Delta-9-THC + 0.877 \* THCA Calculated Maximum CBD Yield = CBD + 0.877 \* CBDA

This sample has been tested by Marin Analytics, LLC using valid testing methodologies and a quality system. Values reported relate only to the sample tested. Marin Analytics, LLC makes no claims as to the efficacy, safety or other risks associated with any detected or non-detected levels of any compounds reported herein. This Certificate shall not be reproduced except in full, without the written approval of Marin Analytics, LLC. Copyrigt 2022 Marin Analytics, LLC All Rights Reserved.