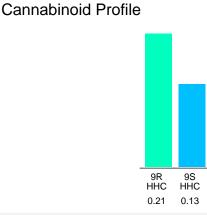

Cannabinoid

Calculated CBD Yield

9R HHC

9S HHC

% wt

0.21

0.13

0.00

mg/unit

37.8

23.4

0.00