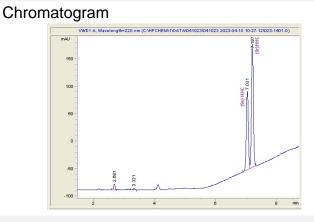

## Cannabinoid Profile by HPLC

Marin Analytics, LLC 250 Bel Marin Keys Blvd, Suite D4 Novato, CA 94949

415-936-6477 / sarabiancalana1@gmail.com

Dara Biancald

Sara Biancalana Chief Scientist

 Total Cannabinoids
 0.34
 61.2