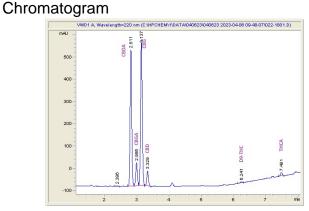

## **Marin Analytics**

## **Analysis Report**

HHemp.co info@hhemp.co

## Sample 236-040623-705

CBG:CBD Moon Rock - Fruity Pebbles

Batch/Lot # F-CBG:CBD-MR-1381

Sample Submitted: 04-06-2023; Report Date: 04-11-2023

CBG:CBD Moonrock - Fruity Pebbles, 1lb, 4g, 1.5g

Batch/Lot # F-CBG:CBD-MR-1381

Ob ... - ... - 4 - ... - ...





## Cannabinoid Profile by HPLC

0.12%

Delta-9-THC

1.58%

**CBD** 

32.76%

**Total Cannabinoids** 

| Cannabinoid                  | % wt  | mg/g   |
|------------------------------|-------|--------|
| CBDA                         | 12.15 | 121.5  |
| CBGA                         | 2.17  | 21.7   |
| CBG                          | 16.37 | 163.7  |
| CBD                          | 1.58  | 15.8   |
| Delta-9-THC                  | 0.12  | 1.2    |
| THCA                         | 0.37  | 3.7    |
| Total Cannabinoids           | 32.76 | 327.6  |
| Calculated Delta-9-THC Yield | 0.44  | 4.44   |
| Calculated CBD Yield         | 12.24 | 122.36 |

Calculated Maximum Delta-9-THC Yield = Delta-9-THC + 0.877 \* THCA Calculated Maximum CBD Yield = CBD + 0.877 \* CBDA

Marin Analytics, LLC 250