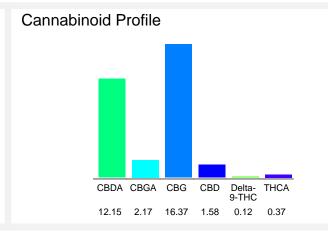

## Cannabinoid Profile by HPLC

0.12%

Delta-9-THC

1.58%

**CBD** 

32.76%

**Total Cannabinoids** 

| Cannabinoid                  | % wt  | mg/g   |
|------------------------------|-------|--------|
| CBDA                         | 12.15 | 121.5  |
| CBGA                         | 2.17  | 21.7   |
| CBG                          | 16.37 | 163.7  |
| CBD                          | 1.58  | 15.8   |
| Delta-9-THC                  | 0.12  | 1.2    |
| THCA                         | 0.37  | 3.7    |
| Total Cannabinoids           | 32.76 | 327.6  |
| Calculated Delta-9-THC Yield | 0.44  | 4.44   |
| Calculated CBD Yield         | 12.24 | 122.36 |